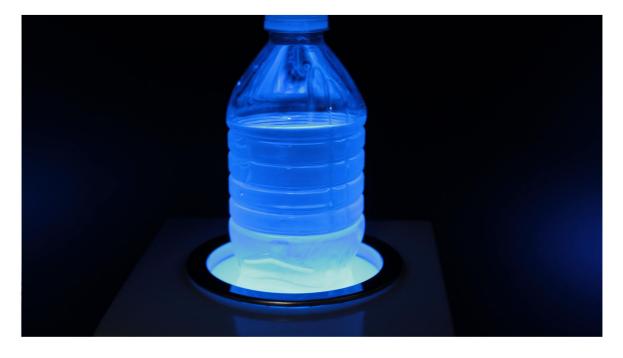

## LED Lighted Plastic/SST Beverage Holder

The LED Lighted Plastic/SST Beverage Holder is a new twist on a trusted favorite. RDI was the first to develop and provide lighted beverage holders for the consumer market. Made from ABS with a stainless steel trim, our design provides a quality, low-cost option for the boater.

## Features and benefits:

- Looks good day and night
- Quality at low cost
- Easy to install and connect to the boat's electrical system
- Lightweight
- Durable
- Waterproof
- Black UV-infused pad for sound deadening